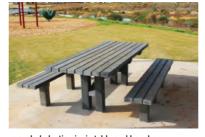

Seating used at Hassett Park Cambell

Identification Sign

(Low)

recycled plastic picnic table and benches (ACT Govt preferred). Available in 3 colours.

Recycled plastic bollards

Scale 1:400 at A2

٢