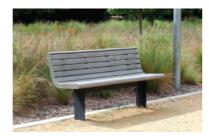

Seating used at Hassett Park Cambell

Identification Sign

(Low)

recycled plastic picnic table and benches (ACT Govt preferred). Available in 3 colours.

Recycled plastic bollards

Scale 1:400 at A2

٢