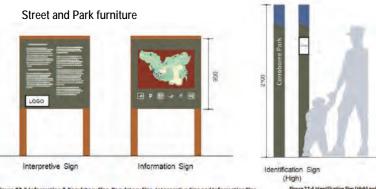

Nature Play character

Rytidosperma pallidun

Themeda triandra

Electricity Stormwater Road reserve

Sewer

Figure 22-5 Information & Regulatory Sign, Regulatory Sign, Interpretive Sign and Information Sign (Sign 22-6 Identification Sign (Sign) and Identification Sign (Sign) Sign age examples from Signage for Urban Parks and Open Spaces, Municipal Infrastructure Standards TCCS November 2021

Seating used at Hassett Park Cambell

Identification Sign

(Low)

recycled plastic picnic table and benches (ACT Govt preferred). Available in 3 colours.

Recycled plastic bollards

Scale 1:400 at A2

٢