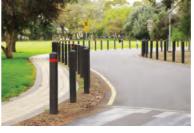

Seating used at Hassett Park Cambell

Identification Sign

(Low)

recycled plastic picnic table and benches (ACT Govt preferred). Available in 3 colours.

Recycled plastic bollards

Scale 1:400 at A2

٢