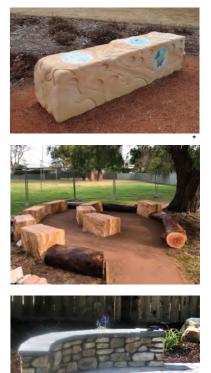

Nature Play character











Rytidosperma pallidun

Themeda triandra



Electricity Stormwater Road reserve



Sewer

Figure 22-5 Information & Regulatory Sign, Regulatory Sign, Interpretive Sign and Information Sign (Sign 22-6 Identification Sign (Sign) and Identification Sign (Sign) Sign age examples from Signage for Urban Parks and Open Spaces, Municipal Infrastructure Standards TCCS November 2021



Seating used at Hassett Park Cambell

Identification Sign

(Low)



recycled plastic picnic table and benches (ACT Govt preferred). Available in 3 colours.



Recycled plastic bollards





Scale 1:400 at A2

٢

## **RSL** Park **Campbell ACT**

## **Draft Landscape Plan**

Client: Friends of RSL Park

December 2021







\* created by Wellspring EA&D



ph: (61-2) 6258 6319

www.wellspringarts.com.au e: info@wellspringarts.com.au